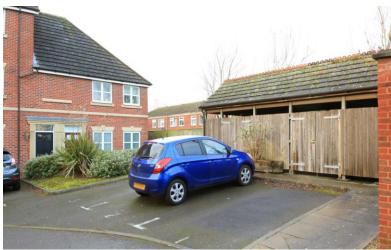

ACCESS Tanyard Place sits well back from the High Street with a tarmacadum driveway proceeding along to the development. The apartment has its own independent front door and an allocated car parking space sits to the front of the enclosed bin storage area.