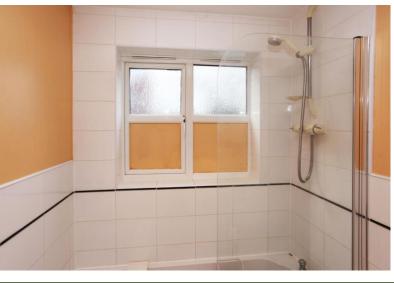

OPEN PLAN LOUNGE WITH KITCHEN AREA A good sized light and bright room with windows overlooking the frontal aspect, two covered radiators, carpet, ceiling lighting and a divider with shelving giving storage between the living area of the room and the KITCHEN AREA which comprises of a Tiled effect floor, eye level and base units with work surfaces incorporating a four ring gas hob with extractor over and an electric oven beneath, a one and a half bowl sink and drainer, tiled walls and an integrated washing machine. A door opens into the INNER HALLWAY With a deep storage cupboard having lighting and a further cupboard housing the gas central heating boiler, carpet, ceiling lighting, radiator and access into the DOUBLE BEDROOM Having a rear aspect window, carpet, radiator. BATHROOM Also having an aspect over the rear of the property and wood effect laminate flooring, ceiling lighting, radiator and a suite comprising of a panelled bath with mixer tap, electric shower over and a screen, pedestal hand wash basin and W.C.