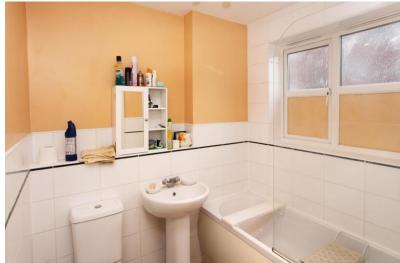

OPEN PLAN LOUNGE WITH KITCHEN AREA A good sized light and bright room with windows overlooking the frontal aspect, two covered radiators, carpet, ceiling lighting and a divider with shelving giving storage between the living area of the room and the KITCHEN AREA which comprises of a Tiled effect floor, eye level and base units with work surfaces incorporating a four ring gas hob with extractor over and an electric oven beneath, a one and a half bowl sink and drainer, tiled walls and an integrated washing machine. A door opens into the INNER HALLWAY With a deep storage cupboard having lighting and a further cupboard housing the gas central heating boiler, carpet, ceiling lighting, radiator and access into the DOUBLE BEDROOM Having a rear aspect window, carpet, radiator. BATHROOM Also having an aspect over the rear of the property and wood effect laminate flooring, ceiling lighting, radiator and a suite comprising of a panelled bath with mixer tap, electric shower over and a screen, pedestal hand wash basin and W.C.