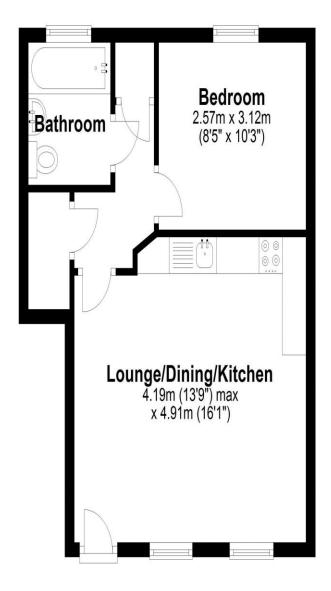

OPEN PLAN LOUNGE WITH KITCHEN AREA A good sized light and bright room with windows overlooking the frontal aspect, two covered radiators, carpet, ceiling lighting and a divider with shelving giving storage between the living area of the room and the KITCHEN AREA which comprises of a Tiled effect floor, eye level and base units with work surfaces incorporating a four ring gas hob with extractor over and an electric oven beneath, a one and a half bowl sink and drainer, tiled walls and an integrated washing machine. A door opens into the INNER HALLWAY With a deep storage cupboard having lighting and a further cupboard housing the gas central heating boiler, carpet, ceiling lighting, radiator and access into the DOUBLE BEDROOM Having a rear aspect window, carpet, radiator. BATHROOM Also having an aspect over the rear of the property and wood effect laminate flooring, ceiling lighting, radiator and a suite comprising of a panelled bath with mixer tap, electric shower over and a screen, pedestal hand wash basin and W.C.

# **Ground Floor**

Approx. 37.3 sq. metres (401.0 sq. feet)

Total area: approx. 37.3 sq. metres (401.0 sq. feet)