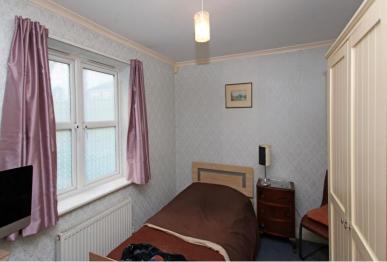

OPEN PLAN LOUNGE WITH KITCHEN AREA A good sized light and bright room with windows overlooking the frontal aspect, two covered radiators, carpet, ceiling lighting and a divider with shelving giving storage between the living area of the room and the KITCHEN AREA which comprises of a Tiled effect floor, eye level and base units with work surfaces incorporating a four ring gas hob with extractor over and an electric oven beneath, a one and a half bowl sink and drainer, tiled walls and an integrated washing machine. A door opens into the INNER HALLWAY With a deep storage cupboard having lighting and a further cupboard housing the gas central heating boiler, carpet, ceiling lighting, radiator and access into the DOUBLE BEDROOM Having a rear aspect window, carpet, radiator. BATHROOM Also having an aspect over the rear of the property and wood effect laminate flooring, ceiling lighting, radiator and a suite comprising of a panelled bath with mixer tap, electric shower over and a screen, pedestal hand wash basin and W.C.