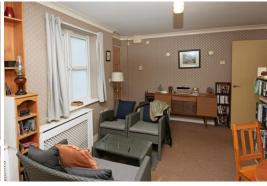

OPEN PLAN LOUNGE WITH KITCHEN AREA A good sized light and bright room with windows overlooking the frontal aspect, two covered radiators, carpet, ceiling lighting and a divider with shelving giving storage between the living area of the room and the KITCHEN AREA which comprises of a Tiled effect floor, eye level and base units with work surfaces incorporating a four ring gas hob with extractor over and an electric oven beneath, a one and a half bowl sink and drainer, tiled walls and an integrated washing machine. A door opens into the INNER HALLWAY With a deep storage cupboard having lighting and a further cupboard housing the gas central heating boiler, carpet, ceiling lighting, radiator and access into the DOUBLE BEDROOM Having a rear aspect window, carpet, radiator. BATHROOM Also having an aspect over the rear of the property and wood effect laminate flooring, ceiling lighting, radiator and a suite comprising of a panelled bath with mixer tap, electric shower over and a screen, pedestal hand wash basin and W.C.