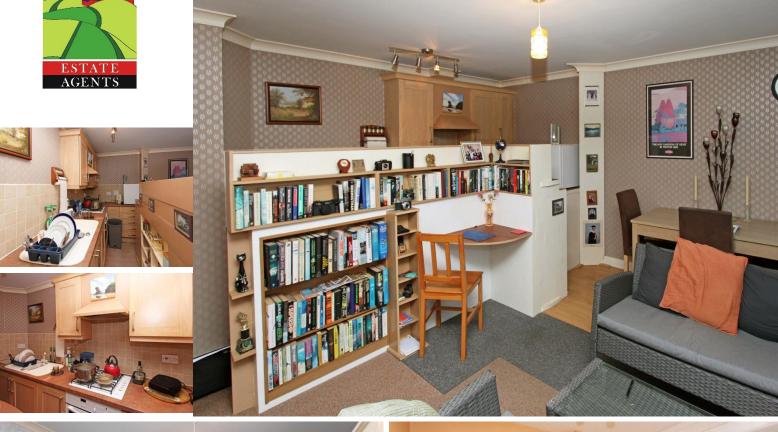

OPEN PLAN LOUNGE WITH KITCHEN AREA A good sized light and bright room with windows overlooking the frontal aspect, two covered radiators, carpet, ceiling lighting and a divider with shelving giving storage between the living area of the room and the KITCHEN AREA which comprises of a Tiled effect floor, eye level and base units with work surfaces incorporating a four ring gas hob with extractor over and an electric oven beneath, a one and a half bowl sink and drainer, tiled walls and an integrated washing machine. A door opens into the INNER HALLWAY With a deep storage cupboard having lighting and a further cupboard housing the gas central heating boiler, carpet, ceiling lighting, radiator and access into the DOUBLE BEDROOM Having a rear aspect window, carpet, radiator. BATHROOM Also having an aspect over the rear of the property and wood effect laminate flooring, ceiling lighting, radiator and a suite comprising of a panelled bath with mixer tap, electric shower over and a screen, pedestal hand wash basin and W.C.