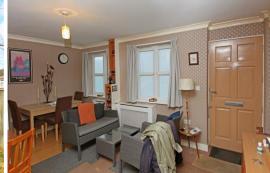

OPEN PLAN LOUNGE WITH KITCHEN AREA A good sized light and bright room with windows overlooking the frontal aspect, two covered radiators, carpet, ceiling lighting and a divider with shelving giving storage between the living area of the room and the KITCHEN AREA which comprises of a Tiled effect floor, eye level and base units with work surfaces incorporating a four ring gas hob with extractor over and an electric oven beneath, a one and a half bowl sink and drainer, tiled walls and an integrated washing machine. A door opens into the INNER HALLWAY With a deep storage cupboard having lighting and a further cupboard housing the gas central heating boiler, carpet, ceiling lighting, radiator and access into the DOUBLE BEDROOM Having a rear aspect window, carpet, radiator. BATHROOM Also having an aspect over the rear of the property and wood effect laminate flooring, ceiling lighting, radiator and a suite comprising of a panelled bath with mixer tap, electric shower over and a screen, pedestal hand wash basin and W.C.